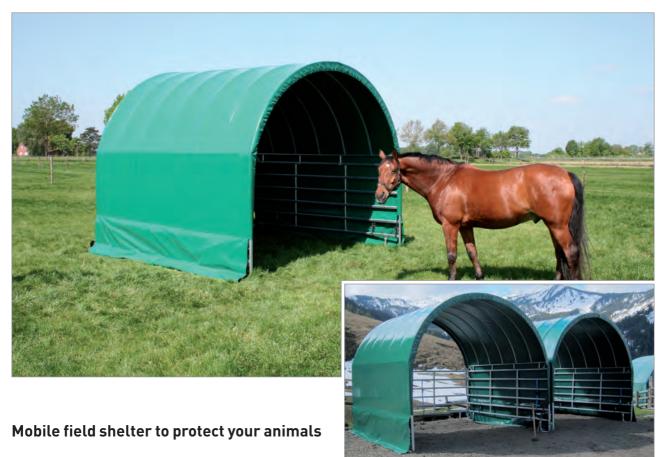

## COVERTEC - a stable shelter for every weather

The mobile COVERTEC field shelter is a solid whilst easy construction and this flexibility makes it suitable for a variety of applications.

The shelter can be set up in a short amount of time and with only 2 people. The three panels provide stability and allow a flexible relocation. The fencing around the shelter as well as the arch above are made out of galvanized steel pipes. The arch construction will be covered with our PES tarpaulin which will then be tensioned against the metal framework.

## **Application Areas:**

- Shading and sun protection for horses, cattle, sheep and virtually any other animal.
- Carport for cars, coaches, trailers, boats, etc.
- Shelter for tools and / or machinery like lawn mowers, tractors, etc.
- Calf house
- Dry storage area for hay, straw, fire wood, etc.

## Scope of Delivery:

- Three galvanized side-panels
- Galvanized arch construction ("roof")
- PES-tarpaulin, prefabricated
- Stainless steel ratchets 25 mm incl. PES-strap for tensioning of the tarpaulin

The mobile COVERTEC field shelter is a solid whilst easy construction

- Aluminum pipes for tensioning

The COVERTEC field shelters are available in the following two sizes:

| Width  | Depth  |
|--------|--------|
| 3,60 m | 3,60 m |
| 6,00 m | 6,00 m |