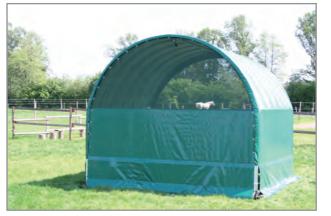

## Optionally available:

Shelter with gate

For more information, please contact us or visit www.HUESKER.com

Fabrikstrasse 13-15 48712 Gescher, Germany Phone: +49 (0) 25 42 / 7 01-0 Fax: +49 (0) 25 42 / 7 01-499

Back wall with combination of tarpaulin and wind protection mesh