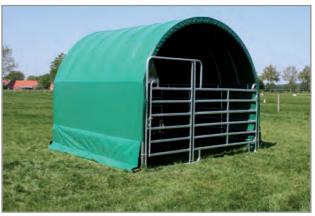

## COVERTEC - a stable shelter for every weather

The mobile COVERTEC field shelter is a solid whilst easy construction and this flexibility makes it suitable for a variety of applications.

The shelter can be set up in a short amount of time and with only 2 people. The three panels provide stability and allow a flexible relocation. The fencing around the shelter as well as the arch above are made out of galvanized steel pipes. The arch construction will be covered with our PES tarpaulin which will then be tensioned against the metal framework.

## **Application Areas:**

- Shading and sun protection for horses, cattle, sheep and virtually any other animal.
- Carport for cars, coaches, trailers, boats, etc.
- Shelter for tools and / or machinery like lawn mowers, tractors, etc.
- Calf house
- Dry storage area for hay, straw, fire wood, etc.