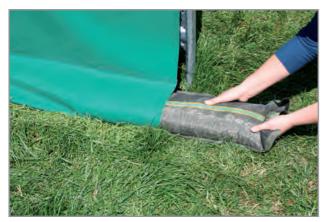

## Field Shelter

Tarpaulin with hem for ballasting if desired

PES tarpaulin with PVC coating on both sides available in the following colors: