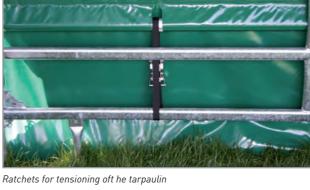

## Scope of Delivery:

- Three galvanized side-panels
- Galvanized arch construction ("roof")
- PES-tarpaulin, prefabricated
- Stainless steel ratchets 25 mm incl. PES-strap for tensioning of the tarpaulin